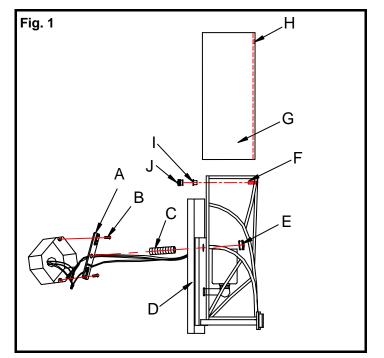

#### ASSEMBLING THE FIXTURE (Fig. 1)

- 1. Shut off power at the circuit breaker and remove old fixture from wall, including the crossbar.
- 2. Carefully unpack your new fixture and lay out all the parts on a clear area. Take care not to lose any small parts necessary for installation.
- Attach the Crossbar (A) to the Outlet box using the two Screws (B). The side of the Crossbar marked "GND" must fact out.
- 4. Thread the Nipple (C) part way into the center hole of the crossbar.

#### FINISH THE INSTALLATION (Fig.1)

- 6. Place the Fixture body (D) over the Nipple (C) and secure them using Finial (E).
- 7. Install the light bulb in accordance with the fixture's specifications. (DO NOT EXCEED THE MAXIMUM WATTAGE RATING!). (NE PAS DEPASSER LA PUISSANCE NOMINALE MAXIMALE!)
- Finish mounting Glass Panel (G) by aligning hole (H) on glass panel to Stud (F) on metal frame of fixture body, then place Bushing (I) over Stud and secure them with Cap nut (J).

Your installation is now complete. Return power to the outlet box and test the fixture.

Note: Illustration (Fig. 1) on this manual is for installation purposes only. It may or may not be identical to the fixture purchased.