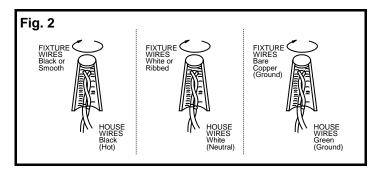

### **CONNECTING THE WIRES (Fig. 2)**

5. At this point, connect the electrical wires as shown in Fig. 2, making sure that all wire connectors are secured. If your outlet has a ground wire (green or bare copper), connect the fixture's Ground Wire to it. Otherwise, connect the fixture's Ground Wire directly to the mounting plate using the Green Screw provided. After wires are connected, tuck them carefully into the outlet box.