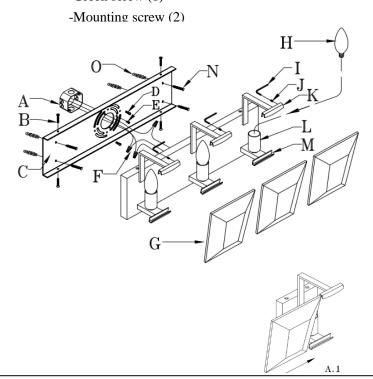

## **MOUNTING THE FIXTURE, HARDWIRE (Fig. 1)**

- 1. Carefully unpack the new fixture and lay out all the parts on a clear area. Take care not to lose any parts necessary for installation.
- 2. Shut off the power at the circuit breaker and remove the old fixture, including the mounting hardware.
- 3. Position the mounting plate on the wall, and mark location of the mounting holes, Drill the holes on the wall, and then inserting the plastic anchors.
- 4. Attach the mounting plate (C) to the junction box (A) using the screws (E) (size: #8-32 0.5"L.). The side of the circular strap marked "GND" must face out, then secure the mounting plate(C) with the wood screws (N) through the four holes insert into the plastic anchors(O)

#### **COMPLETING THE INSTALLATION (Fig. 1)**

- 6. Place fixture body over the mounting plate (C) then secure them with screw (B) (size: #5/32"-32\*0.5"L.).
- 7. Take out the crystals (G), then fit it between lamp body (M) and (K) towards in the same direction, then lock it tightly with screws (J) provided with tooling (I)..
- Install the light bulb(s) (H) in accordance with the fixture's specifications. (DO NOT EXCEED THE MAXIMUM WATTAGE RATING!) (NE PAS DEPASSER LA PUISSANCE NOMINALE MAXIMALE!)

Your installation is now complete, Return power to the outlet box and test the fixture.

NOTE: FIXTURE SHOULD BE INSTALLED BY A QUALIFIED ELECTRICIAN TO ENSURE PROPER WIRING AND INSTALLATION.

Fig. 1

Set-Mounting# A-021-450120