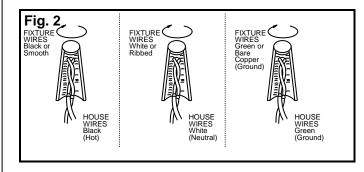

### **CONNECTING THE WIRES (Fig. 2)**

5. At this point, connect the electrical wires as shown in figure 2, making sure that all wire connectors are secured. If your outlet has a ground wire (green or bare copper), connect the fixture's ground wire to it. Otherwise, connect the fixture's ground wire directly to the circular strap using the green screw provided. Tuck the wire connections neatly into the outlet box.