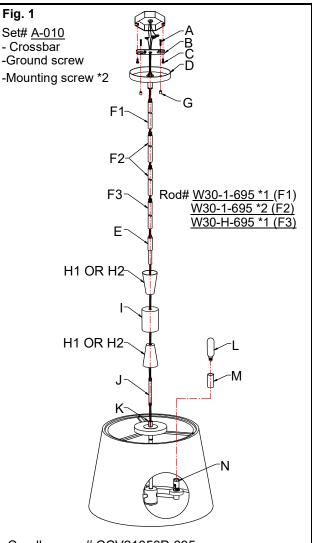

#### **PREPARATION** (Fig. 1)

- 1. Shut off power at the fuse box or circuit breaker box and remove the old fixture including the mounting hardware.
- 2. Carefully unpack your new fixture and lay out all the parts in a clean area. Take care not to misplace any small parts necessary for installation.

### ASSEMBLING THE FIXTURE (Fig. 1)

- 3. Thread all thread (J) to hex joint (K) of fixture. Place metal finial (H1) or wood finial (H2), crystal (I) metal finial (H1) or wood finial (H2), to all thread (J) and secure with metal tube (E).
- 4. Determine the desired hanging height and thread rods (F1, F2 and F3) to all thread on metal tube (E). Attach canopy (D) by threading onto rod (F1). Carefully pass wires through each rod during assembly.
- 5. Thread screws (A) into pre-drilled holes on crossbar (B) spaced same distance apart as holes in canopy (D).
- Attach crossbar (B) to junction box (not included) using mounting screws (C) (Size: #8-32N\*L0.5"). The side of the crossbar (B) marked "GND" must face out.

#### COMPLETING THE INSTALLATION (Fig. 1)

- 9. Place canopy (D) over screws (A) and secure with decorative knobs (G).
- 10. Place candle covers (M) over sockets (N).
- Install (3) three candelabra base bulbs (L) up to 60 watts each or CFL or LED equivalent (not included) in accordance with the fixture specification—DO NOT EXCEED THE MAXIMUM WATTAGE RATING! (NE PAS DEPASSER LA PUISSANCE NOMINALE MAXIMALE!).

Your installation is now complete. Return power to the junction box and test the fixture.

Note: Illustration (Fig. 1) on this manual is for installation purposes only. It may or may not be identical to the fixture purchased.