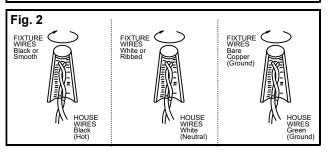

#### CONNECTING THE WIRES (Fig. 2)

- Connect the electrical wires as shown in Fig.2, making sure that all wire connectors are secured. If your outlet has a ground wire (green or bare copper), connect fixture's ground wire to it. Otherwise, connect fixture's ground wire directly to crossbar (B) using green screw provided.
- 8. Tuck wire connectors neatly into the junction box.