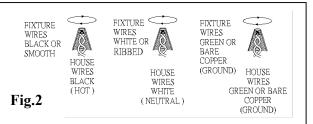

### **CONNECTING THE WIRES (FIG. 2)**

- Connect the electrical wires as shown in fig.2, making sure that all wire connectors are secured. If your junction box has a ground wire (green or bare copper), connect the fixture's ground wire to it. Otherwise, connect the fixture's ground wire directly to the mounting plate (B) using the green screw provided.
- 7. Tuck the wire connections neatly into the junction box.