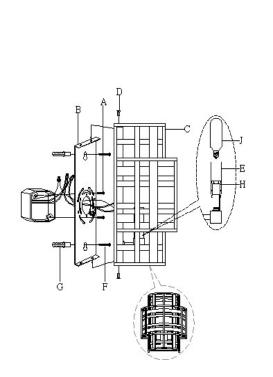

#### **MOUNTING THE FIXTURE (FIG. 1)**

- 1. Shut of power at the fuse box or circuit breaker box and remove the old fixture including the mounting hardware.
- 2. Carefully unpack your new fixture and lay out all the parts in a clean area. Take care not to misplace any small parts necessary for installation.
- 3. Position the mounting plate (B) on the wall and mark location for the two plastic anchors (G). Drill the holes on the wall and insert the plastic anchors (G).
- Attach the mounting plate (B) to the junction box using mounting screws (A). The side of the mounting plate marked "GND" must face out.
- 5. Secure the mounting plate (B) by inserting the wood screws (F) through the holes on the mounting plate (B) into the plastic anchors (G).

#### **COMPLETING THE INSTALLATION (Fig. 1)**

- 8. Attach the fixture's main body (C) over the mounting plate (B) and secure with four screws (D) tightly.
- 9. Place the candle covers (E) over the sockets (H).
- Install (2) two candelabra base bulbs (J) up to 60 watts each or CFL or LED equivalent (not included) in accordance with the fixture specification—DO NOT EXCEED THE MAXIMUM WATTAGE RATING! (NE PAS DEPASSER LA PUISSANCE NOMINALE MAXIMALE!).

# Fig.1

Candle cover# CCV21060P-84 Mounting plate# A-020-285121