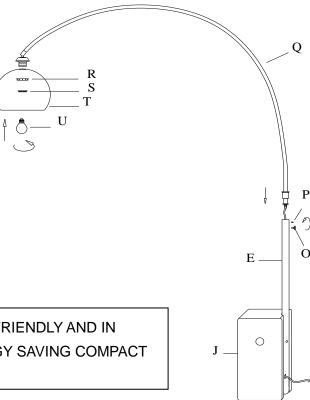

## ASSEMBLY

- Secure tube (E) to the outside of marble base (J) with 3½" screws (D) spring washer (B) & 1" washer (C). Secure tube (E) from the inside of marble base (J) with ¾" washer (F) followed by star washer (G), spring washer (H) and nut (I) using the allan wrench (A) and wrench (K) provided.
- Insert tool (L) into cylinder nut (M). Use tool (L) to align cylinder nut (M) to hole (N) inside tube (E). Use wrench (A) to secure 4" screw (N) and washer (V) through tube (E) and cylinder nut (M). Tighten screw (N) and remove tool (L) from cylinder nut (M).
- Insert the arched arm (Q) into the tube (E) and adjust arched arm (Q) for the desired fixture height, secure with screw (P) and thumb screw (O).
- Align lamp shade (T) to the socket and secure with spacer (R) followed by screw shell (S).
- Install the light bulb (U) (included) into the lamp holder Do not exceed the maximum wattage rating. (NE PAS DEPASSER LA PUISSANCE NOMINALE MAXIMALE!)

IN AN ONGOING EFFORT TO BE ENVIROMENTALLY FRIENDLY AND IN COMPLIANCE WITH CALIFORNIA TITLE 20 AN ENERGY SAVING COMPACT LED BULB(S) IS INCLUDED.

> (Date: OCT, 2018) MADE IN CHINA

IMPORTANT: FIXTURE SHOULD BE INSTALLED BY A QUALIFIED ELECTRICIAN TO ENSURE PROPER WIRING AND INSTALLATION.