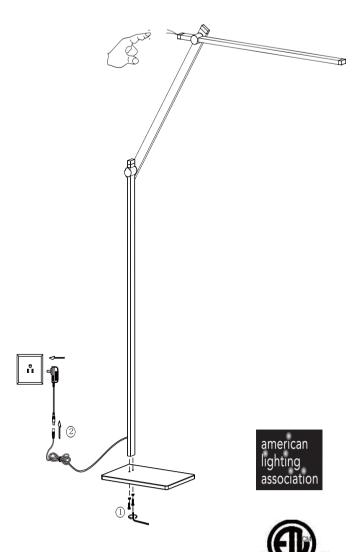

## INSTALLATION

- 1. Carefully unpack your new lamp and place all parts on a smooth flat surface to protect the finish until ready to install.
- 2. Vertically connect the lamp body to the base, tighten, screws and lock washers with wrench included.
- 3. Plug the adapter into the lamp body.
- 4. Adjust the arm location as desired, plug the adapter into the socket and test the new lamp.