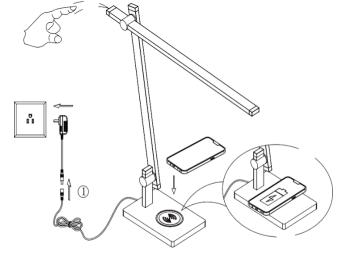

# **INSTALLATION**

- 1. Carefully unpack your new lamp and place all parts on a smooth flat surface to protect the finish until ready to install.
- 2. Plug the adapter into the lamp body.
- 3. Adjust the arm location as desired, plug the adapter into the socket and test the new lamp.

2. This switch has no auto-resume feature when power on, it will not stay at the same brightness as the last time it was turn off.

3. This lamp has a wireless charger device which can charge mobile phones or other compatible electronic devices. Spec for wireless charger is 5V/1A.