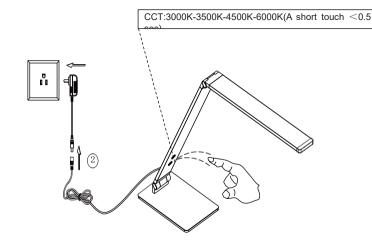

#### INSTALLATION

- 1. Carefully unpack your new lamp and place all parts on a smooth, flat surface to protect the finish until ready to install.
- 2. Plug the adapter into the lamp body.
- 3. Adjust the arm location as desired, plug the adapter into the socket and test the new lamp.

## **FUNCTIONAL DESCRIPTION**

This lamp has two touch buttons:

1. Up touch button:

1<sup>st</sup> touch: On / 20% brightness 2<sup>nd</sup> touch: 50% brightness 3<sup>rd</sup> touch: 75% brightness 4<sup>th</sup> touch: 100% brightness

Long touch: Off

2. Down touch button

To change the color temperature of light to 3000K-3500K-4500K-6000K

This switch has an auto-resume feature when power on, it will stay at the same brightness as the last time it was turn off.