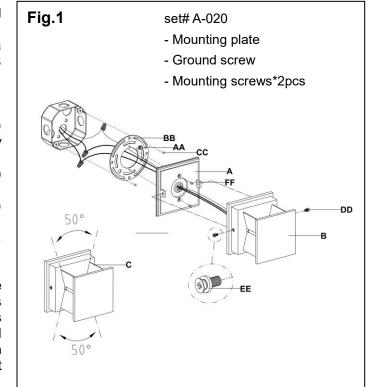

#### PREPARING FOR INSTALLATION (Fig. 1)

- 1. Shut off power at the fuse box or circuit breaker box and remove the old fixture including the mounting hardware.
- 2. Carefully unpack your new fixture and lay out all the parts in a clear area. Take care not to misplace any small parts necessary for installation.

## **SUGGESTED INSTALLATION (Fig. 1)**

- Remove the two mounting screws (DD) and washers (EE) from the side of the fixture body (B) and remove the canopy (A).
- 4. Remove the two screws (FF) from the front of the canopy (A) and remove the mounting plate (BB).
- 5. Secure the mounting plate (BB) to the outlet box (not included) with the outlet box screws (CC).
  - Note: the side of mounting plate marked "GND" must face out.

#### **COMPLETING THE INSTALLATION (Fig. 1)**

- 7. Attach the canopy (A) to the mounting plate (BB) and secure it with the screws (FF).
- 8. Attach the fixture body (B) to the canopy (A) and secure it with the mounting screws (DD) and washers (EE).
- 9. Adjust the fins (C) to the suitable angle you need.