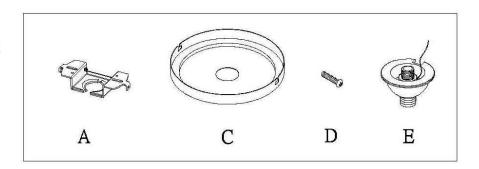

## a. Hardware Bag:

- A. Mounting Plate\*1
- C. Canopy\*1
- D. Screw\*2
- E. Hanger Ball\*1