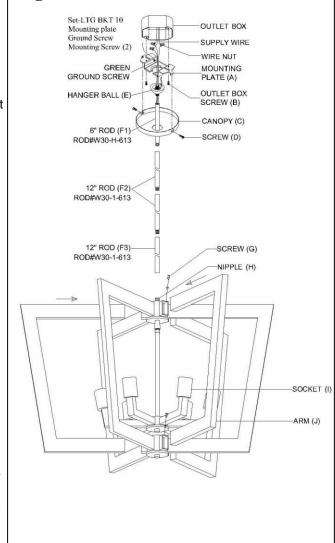

### **INSTALLATION INSTRUCTIONS FOR FIXTURE #P1378-613**

#### **ASSEMBLING THE FIXTURE (FIG. 1)**

- Shut off the power supply at the fuse box or circuit breaker. If necessary, remove the old fixture from ceiling including the mounting hardware.
- 2. Carefully remove the new fixture from the packaging and check that all parts are included as shown in the illustration.
- 3. Attach the mounting plate (A) to the outlet box using the outlet box screws (B) as the direction on Fig. 3.
- 4. secure the arms (J) to the fixture body by threading the screws (G).
- 5. Determine length desired and thread rod (F1, F2) to the rod (F3), then place the canopy (C) over the rods (F) and thread the hanger ball (E) to the rods (F).
- 6. While holding the fixture body, attach the hanger ball (E) onto the slot of mounting plate (A) and turn to lock into position.
- 7. Connect the electrical wires as shown in Fig. 2, making sure that all wire connectors are secured. If your outlet box has a ground wire (green or bare copper), connect the ground wire from the fixture to it. Otherwise, connect the fixture's ground wire directly to the mounting bracket using the green screw provided.
- 8. After wires are connected, tuck them carefully into the ceiling outlet box, then place canopy (C) over the mounting plate (A) and secure it against ceiling with screws (D).
- Install the bulbs (not included) in accordance with the fixture's specifications. (DO NOT EXCEED THE MAXIMUM WATTAGE RATING!) (NE PAS DEPASSER LA PUISSANCE NOMINALE MAXIMALE!).

Your installation is now complete. Return power to the outlet box and test the fixture.

Page: 1/2

Fig. 3