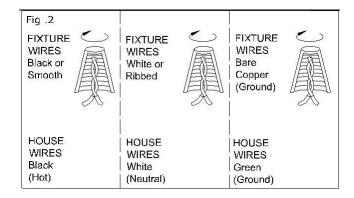

#### **ASSEMBLING THE FIXTURE (FIG. 1)**

- Shut off the power supply at the fuse box or circuit breaker. If necessary, remove the old fixture from ceiling including the mounting hardware.
- 2. Carefully remove the new fixture from the packaging and check that all parts are included as shown in the illustration.
- 3. Attach the mounting plate (A) to the outlet box using the outlet box screws (B) as the direction on Fig. 3.
- 4. secure the arms (J) to the fixture body by threading the screws (G).
- 5. Determine length desired and thread rod (F1, F2) to the rod (F3), then place the canopy (C) over the rods (F) and thread the hanger ball (E) to the rods (F).
- 6. While holding the fixture body, attach the hanger ball (E) onto the slot of mounting plate (A) and turn to lock into position.
- 7. Connect the electrical wires as shown in Fig. 2, making sure that all wire connectors are secured. If your outlet box has a ground wire (green or bare copper), connect the ground wire from the fixture to it. Otherwise, connect the fixture's ground wire directly to the mounting bracket using the green screw provided.
- 8. After wires are connected, tuck them carefully into the ceiling outlet box, then place canopy (C) over the mounting plate (A) and secure it against ceiling with screws (D).
- Install the bulbs (not included) in accordance with the fixture's specifications. (DO NOT EXCEED THE MAXIMUM WATTAGE RATING!) (NE PAS DEPASSER LA PUISSANCE NOMINALE MAXIMALE!).