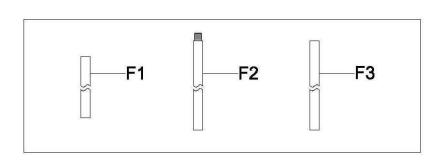

#### **ASSEMBLING THE FIXTURE (FIG. 1)**

- Shut off the power supply at the fuse box or circuit breaker. If necessary, remove the old fixture from ceiling including the mounting hardware.
- 2. Carefully remove the new fixture from the packaging and check that all parts are included as shown in the illustration.
- 3. Attach the mounting plate (A) to the outlet box using the outlet box screws (B) as the direction on Fig. 3.
- 4. secure the arms (J) to the fixture body by threading the screws (G).
- 5. Determine length desired and thread rod (F1, F2) to the rod (F3), then place the canopy (C) over the rods (F) and thread the hanger ball (E) to the rods (F).
- 6. While holding the fixture body, attach the hanger ball (E) onto the slot of mounting plate (A) and turn to lock into position.
- 7. Connect the electrical wires as shown in Fig. 2, making sure that all wire connectors are secured. If your outlet box has a ground wire (green or bare copper), connect the ground wire from the fixture to it. Otherwise, connect the fixture's ground wire directly to the mounting bracket using the green screw provided.
- 8. After wires are connected, tuck them carefully into the ceiling outlet box, then place canopy (C) over the mounting plate (A) and secure it against ceiling with screws (D).
- Install the bulbs (not included) in accordance with the fixture's specifications. (DO NOT EXCEED THE MAXIMUM WATTAGE RATING!) (NE PAS DEPASSER LA PUISSANCE NOMINALE MAXIMALE!).

## b. Hardware Bag:

F1. ROD 6"\*1

F2. ROD 12"\*2

F3. ROD 12"\*1

Page: 2/2 P1378-613