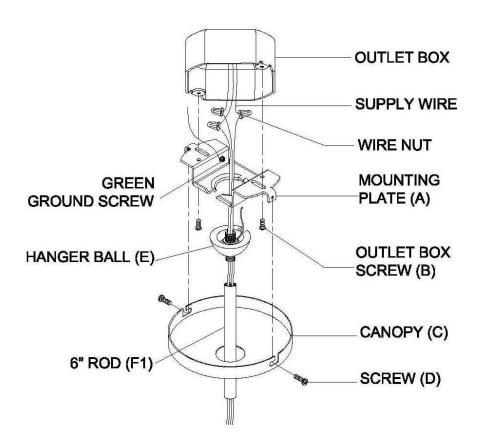

#### **ASSEMBLING THE FIXTURE (FIG. 1)**

- Shut off the power supply at the fuse box or circuit breaker. If necessary, remove the old fixture from ceiling including the mounting hardware.
- 2. Carefully remove the new fixture from the packaging and check that all parts are included as shown in the illustration.
- 3. Attach the mounting plate (A) to the outlet box using the outlet box screws (B) as the direction on Fig. 3.
- 4. secure the arms (J) to the fixture body by threading the screws (G).
- 5. Determine length desired and thread rod (F1, F2) to the rod (F3), then place the canopy (C) over the rods (F) and thread the hanger ball (E) to the rods (F).
- 6. While holding the fixture body, attach the hanger ball (E) onto the slot of mounting plate (A) and turn to lock into position.
- 7. Connect the electrical wires as shown in Fig. 2, making sure that all wire connectors are secured. If your outlet box has a ground wire (green or bare copper), connect the ground wire from the fixture to it. Otherwise, connect the fixture's ground wire directly to the mounting bracket using the green screw provided.
- 8. After wires are connected, tuck them carefully into the ceiling outlet box, then place canopy (C) over the mounting plate (A) and secure it against ceiling with screws (D).
- Install the bulbs (not included) in accordance with the fixture's specifications. (DO NOT EXCEED THE MAXIMUM WATTAGE RATING!) (NE PAS DEPASSER LA PUISSANCE NOMINALE MAXIMALE!).

Your installation is now complete. Return power to the outlet box and test the fixture.

Page: 1/2

Fig. 3