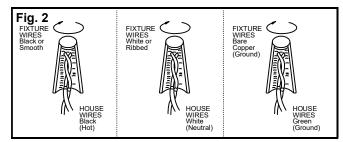

#### **CONNECTING THE WIRES (Fig. 2)**

- 6. Connect the electrical wires as shown in fig 2, making sure that all wire connectors are secured. If your junction box has a ground wire (green or bare copper), connect the fixture's ground wire to it. Otherwise, connect the fixture's ground wire directly to the mounting plate (A) using the green screw provided.
- 7. Tuck wire connectors neatly into the junction box.