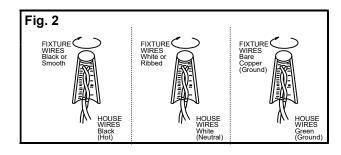

#### **CONNECTING THE WIRES (Fig. 2)**

6. Connect the electrical wires as shown in (Fig.2), making sure that all wire connectors are secured. If your junction box has a ground wire (green or bare copper), connect the fixture ground wire to it. Otherwise, connect the fixture ground wire directly to crossbar (B) using the green screw provided. After the wires are connected, tuck them carefully inside the junction box.