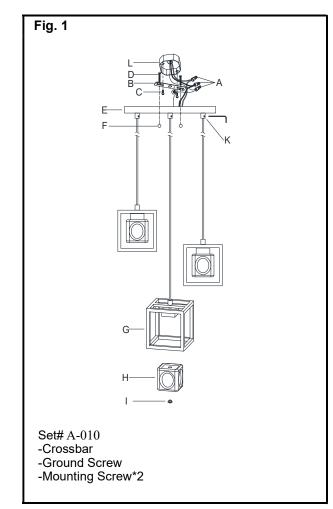

#### HANGING THE FIXTURE (Fig. 1)

- 1. Shut off power at the fuse box or circuit breaker box and remove the old fixture including the mounting hardware.
- Carefully unpack your new fixture and lay out all the parts in a clear area. Take care not to misplace any small parts necessary for installation.
- Thread two screws (D) into the predrilled holes of crossbar (B) spaced the same distance apart as the holes on canopy (E). The length of screw (D) into crossbar (B) may be adjusted if necessary.
- Secure crossbar (B) to junction box (L) (not included) using mounting screws (C) (Size:#8-32N\*25mmL) provided. The side of crossbar (B) marked "GND" must face out.
- 5. Adjust wire to desired hanging length using the small screw located on the side of wire grip (K) with allen wrench provided.

#### FINISH THE INSTALLATION (Fig. 1)

- 7. Slide canopy (E) over protruding screws (D) from canopy (E) and secure with nuts (F).
- 8. Slide glass shades (H) through fixture frame (G) and fasten with finial (I). Do not over tighten.

Your installation is complete now. Return power to the junction box and test the fixture.

Note: Illustration (Fig.1) on this manual is for installation purposes only. It may or may not be identical to the fixture purchased.