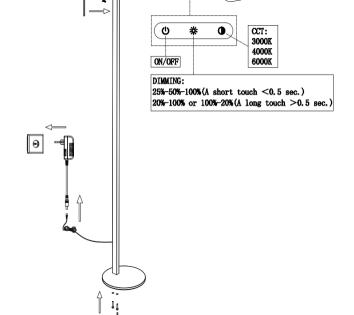

#### **FUNCTIONAL DESCRIPTION**

Please touch the screen panel as below instruction.

- 1.  $\circ$ : ON/OFF switch: To turn on or turn off the lamp.
- 2. \*: Dimmer switch:

A short touch (<0.5 sec.): 25%-50%-100%

A long touch (>`0.5 sec.): Light adjust from 100% to 20% and vice versa.

3. 0: CCT switch: To change the color temperature of light to 3000K-4000K-6000K.

This switch has an auto-resume feature when power on, it will stay at the same brightness as the last time it was turn off.