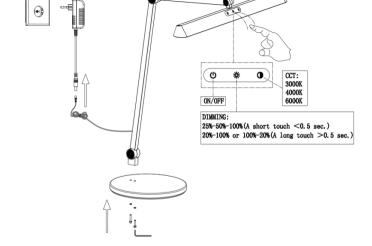

# INSTALLATION

- 1. Carefully unpack your new lamp and place all parts on a smooth, flat surface to protect the finish until ready to install.
- 2. Vertically insert the lamp body into the base. Tighten screw and lock washer with wrench included.
- 3. Plug the adapter into the lamp body.
- 4. Adjust arm location as desired, plug the adapter into socket and test the new lamp.

#### **FUNCTIONAL DESCRIPTION**

Please touch the screen panel as below instruction.

- 1.  $\circ$ : ON/OFF switch: To turn on or turn off the lamp.
- 2. \*: Dimmer switch:

A short touch (<0.5 sec.): 25%-50%-100%

A long touch (> 0.5 sec.): Light adjust from 100% to 20% and vice versa.

3. 9: CCT switch: To change the color temperature of light to 3000K-4000K-6000K.

This switch has an auto-resume feature when power on, it will stay at the same brightness as the last time it was turn off.