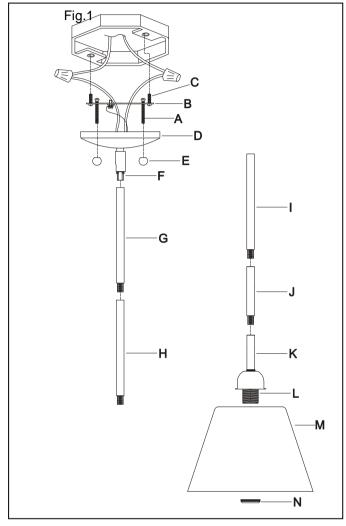

### **ASSEMBLING THE FIXTURE**

- 3. Thread rod (J) into rod (K). Carefully pass the wires through each rod during assembly. Repeat step 3 with rods (G), (H) and (I) until the desired hanging height is reached.
- 4. Thread the pipe (G) onto coupling (F).

# **MOUNTING THE FIXTURE (Fig.1)**

 Thread the two mounting screws (A) part way into the crossbar (B). Secure crossbar (B) to the junction box (not provided) with junction box screws (C). The length of mounting screws (A) into crossbar (B) may be adjusted if necessary.

### **COMPLETING THE INSTALLATION (Fig.1)**

- 8. Align canopy (D) to mounting screws (A) and secure with cap nuts (E).
- 9. Place the glass shade (M) over the socket (L) and secure with the retaining ring (N).
- **10.** Install the proper light bulbs for your fixture. Install the light bulb (not included) in accordance with the fixture's specifications.
- 11.

  (DO NOT EXCEED THE MAXIMUM WATTAGE RATING!)

  (NE PAS DEPASSER LA PUISSANCE NOMINALE MAXIMALE!)

Your installation is now complete. Return power to the outlet box and test the fixture.

Note: Illustration (Fig.1) on this manual is for installation purposes only. It may or may not be identical to the fixture purchased.