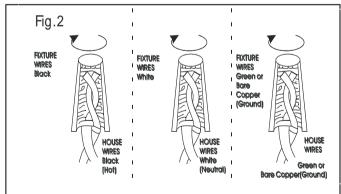

# **CONNECTING THE WIRES (Fig.2)**

7. At this point, connect the electrical wires as shown in Fig. 2, making sure that all wire connectors are secured. If your outlet box has a ground wire (green or bare copper), connect the fixture's ground wire to it. Otherwise, connect the fixture's ground wire directly to the mounting plate using the green Screw provided. After wires are connected, tuck them carefully inside the junction box.