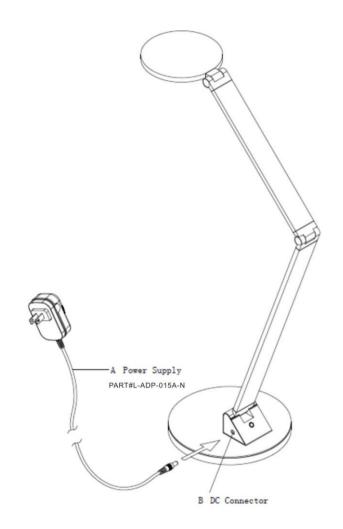

## **INSTALLATION**

- 1. Carefully unpack your new lamp and place all parts on a smooth, flat surface to protect the finish until ready to install.
- 2. Connect the power adapter (A) to connector (B).
- 3. Plug into power outlet and test your new fixture. Adjust the arm location as desired.
- 4. This lamp uses a touch dimmer switch with 3 different brightness settings: