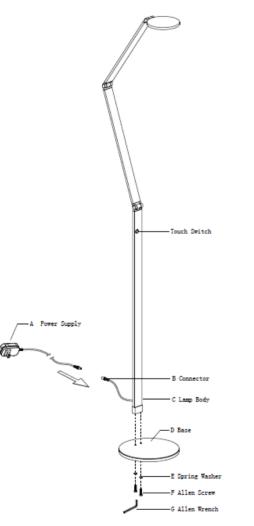

## INSTALLATION

- 1. Carefully unpack your new lamp and place all parts on a smooth, flat surface to protect the finish until ready to install.
- 2. Align lamp body (C) onto base (D). Secure lamp body (C) onto base (D) with spring washers (E) followed by allen screws (F) via allen wrench (G).
- 3. Connect power adapter (A) to connector (B).
- 4. Plug into power outlet and test your new fixture. Adjust the arm location as desired.
- 5. This lamp uses a touch dimmer switch with 3 different brightness settings: 1<sup>st</sup> touch: On/Low brightness
  - 2<sup>nd</sup> touch: Medium brightness
  - 3<sup>rd</sup> touch: Max brightness
  - 4<sup>th</sup> touch: Off