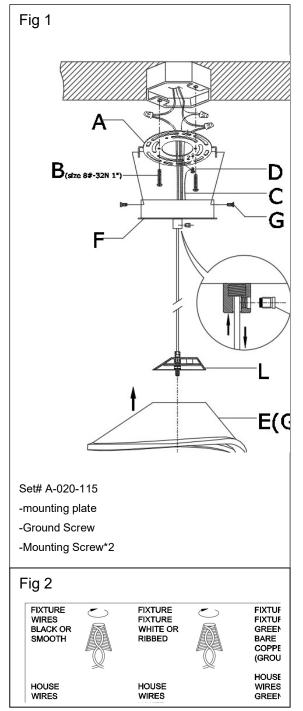

## **ASSEMBLING THE FIXTURE (Fig.1)**

- 1. Shut off power at the fuse box or circuit breaker. Remove the old fixture including the mounting hardware.
- 2. Carefully remove the fixture from the carton and check that all parts are included as show in Figure 1.
- 3. Unscrew screws (G) to remove mounting plate (A) from canopy (F). Position mounting plate (A) on the ceiling and attached to the junction box (not included) using the mounting screws (B, size 8#-32N 1"). The side of the mounting plate marked "GND" must face out as shown in Fig.1.
- 4. The length of the power cord can be adjusted by loosening the set screw (S), then tighten the set screw (S).

#### **CONNECTING THE WIRES (Fig. 2)**

5. Connect the electrical wire as shown in Fig 2. Making sure that all wire connectors and secured. If your junction box has a ground wire (green or bare copper), connect the ground wire from the fixture to it. Otherwise connect fixture ground wire directly to the mounting plate (A) using the green screw (D) provided. Tuck the wire connections neatly into the ceiling junction box.

#### FINISHING THE INSTALLATION (Fig.1)

- 6. Slide canopy (F) over mounting plate (A) and secure with screws (G).
- 7. Unscrew finial (J). Slide glass shade (E), acrylic diffuser (H), and gold decorative piece (I) to the lamp body (L) and secure with finial (J).
- 8. Finally, tear off the protective film at the bottom of canopy (F).