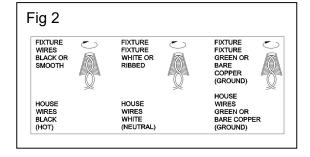

### **CONNECTING THE WIRES (Fig. 2)**

6. Connect the electrical wire as shown in Fig 2. Making sure that all wire connectors and secured. If your junction box has a ground wire (green or bare copper), connect the ground wire from the fixture to it. Otherwise connect fixture ground wire directly to mounting plate (A) using green screw (D) provided. Tuck the wire connections neatly into the junction box.