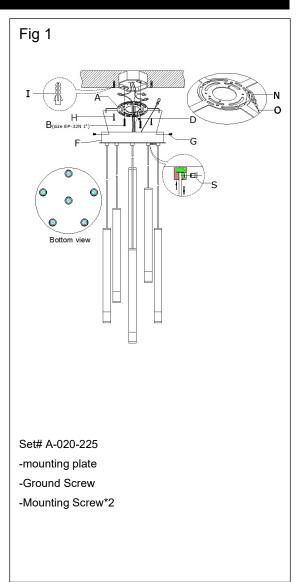

#### **ASSEMBLING THE FIXTURE (Fig.1)**

- 1. Shut off power at the fuse box or circuit breaker. Remove the old fixture including the mounting hardware.
- 2. Carefully remove the fixture from the carton and check that all parts are included as show in Figure 1.
- 3. Unscrew screws (G) to remove mounting plate (A) from canopy (F). Attach mounting plate (A) to the junction box (not included) using the mounting screws (B, size 8#-32N 1"). The side of the mounting plate (A) marked "GND" must face out as shown in Fig.1. Secure mounting plate (A) by screwing wood screws (H) through the holes on mounting plate (A) into plastic anchors (I).
- 4. The length of the power cord can be adjusted by loosening set screw (S), then tighten set screw (S) to secure.
- 5. The support cable is provided to support the weight of the fixture while wiring. Align the fixture to mounting plate (A) and attach hook (N) on the end of support cable (O) into a slot located on mounting plate (A). Carefully allow the support cable (O) to support the weight of the fixture while wiring (Fig.1).

### **CONNECTING THE WIRES (Fig. 2)**

6. Connect the electrical wire as shown in Fig 2. Making sure that all wire connectors and secured. If your junction box has a ground wire (green or bare copper), connect the ground wire from the fixture to it. Otherwise connect fixture ground wire directly to mounting plate (A) using green screw (D) provided. Tuck the wire connections neatly into the junction box.