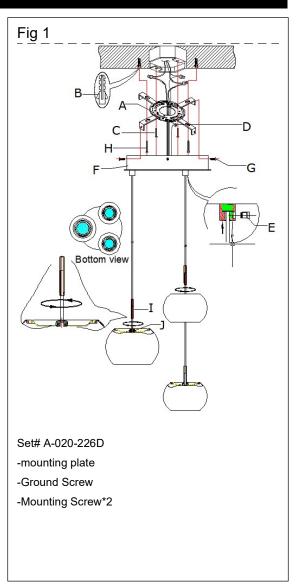

#### **ASSEMBLING THE FIXTURE (Fig.1)**

- 1. Shut off power at the fuse box or circuit breaker. Remove the old fixture including the mounting hardware.
- 2. Carefully remove the fixture from the carton and check that all parts are included as show in Figure 1.
- 3. Thread tube (I) into the top of fixture body (J)
- 4.Unscrew screws (G) to remove mounting plate (A) from canopy (F). Mark location of the four mounting holes for plastic anchors (B). Drill the appropriate size holes on the ceiling and insert the plastic anchors (B). Attach mounting plate (A) to the junction box (not included) using mounting screws (C). The side of mounting plate (A) marked "GND" must face out. Screw woodscrews (H) through the holes into plastic anchors (B) to secure mounting plate (A) to the ceiling as shown in Fig.1
- 5. The length of the power cord can be adjusted by loosening set screw (E), then tighten the set screw (E) to secure.

### **CONNECTING THE WIRES (Fig. 2)**

6.Connect the electrical wire as show in Fig 2. Making sure that all the connectors are secured. If your junction box has a ground wire (green or bare copper), connect the ground wire from the fixture to it. Otherwise connect fixture ground wire directly to the mounting plate (A) using the green screw (D) provided. Tuck the wire connections neatly into the ceiling junction box.

### **FINISHING THE INSTALLATION (Fig.1)**

7. Slide canopy (F) over mounting plate (A) and secure with screws (G).

Your installation is now complete. Return power to the junction box and test the fixture.