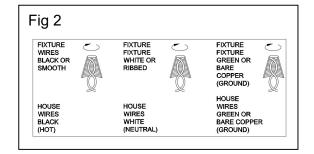

### **CONNECTING THE WIRES (Fig. 2)**

6.Connect the electrical wire as show in Fig 2. Making sure that all the connectors are secured. If your junction box has a ground wire (green or bare copper), connect the ground wire from the fixture to it. Otherwise connect fixture ground wire directly to the mounting plate (A) using the green screw (D) provided. Tuck the wire connections neatly into the ceiling junction box.