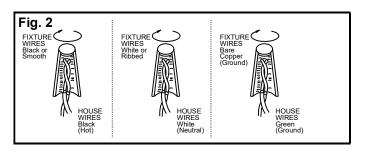

#### **CONNECTING THE WIRES (Fig. 2)**

5. Connect the electrical wires as shown in Fig. 2, making sure that all wire connectors (E) are secured. If your junction box has a ground wire (green or bare copper), connect the fixture's ground wire to it. Otherwise, connect the fixture's ground wire directly to the mounting plate (G) using the green screw provided.