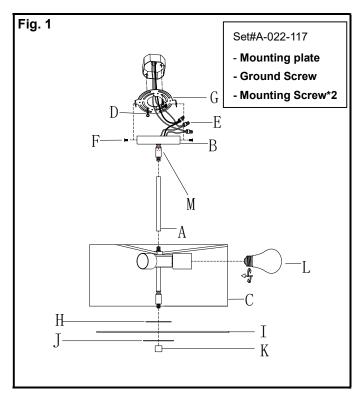

#### **MOUNTING THE FIXTURE (Fig. 1)**

- 1. Shut off power at the circuit breaker and remove the old fixture including the mounting hardware.
- 2. Carefully remove the fixture from the carton and check that all parts are included as shown in (Fig 1).
- Remove mounting screws (F) (Size:#8-32 0.5") from canopy (B). Secure mounting plate (G) to the junction box (not included) using mounting screws (D) (Size:#8-32 1"). The side of the mounting plate marked "GND" must face out.

#### SUGGESTED INSTALLATION (Fig. 1)

4. Thread rod (A) to all thread of fixture body (C) and secure swivel (M) of canopy (B) to rod (A). Carefully feed the wires through rod (A) and canopy (B).

#### FINISHING THE INSTALLATION (Fig. 1)

- 6. Place canopy (B) over mounting plate (G) and secure with mounting screws (F).
- Install (3) three medium base bulbs (L) up to 75 watts each or CFL or LED equivalent (not included) in accordance with the fixture specification—DO NOT EXCEED THE MAXIMUM WATTAGE RATING! (NE PAS DEPASSER LA PUISSANCE NOMINALE MAXIMALE!).
- 8. Align white washer (H) and glass diffuser (I) to the bottom center stem of fixture body (C).
- 9. Use decorative washer (J) and cap (K) to secure the glass diffuser (I) to fixture body (C).
- 10. The glass diffuser (I) can be adjusted if necessary.