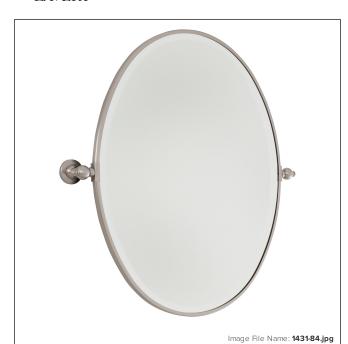

## **Pivoting Mirrors - Oval Mirror - Beveled**

| Item #:               | 1431-84          |
|-----------------------|------------------|
| UPC Code:             | 747396073897     |
| Collection:           | Pivoting Mirrors |
| Category:             | MIRRORS          |
| Product Type:         | Mirror           |
| Descriptive Finish 1: | Brushed Nickel   |
| Notes:                | 24"W Max.        |

## **MEASUREMENTS**

| Width:                 | 25    |
|------------------------|-------|
| Height:                | 24.5  |
| Extension:             | 3.75  |
| Product Weight:        | 12.13 |
| Hardware Included:     | No    |
| Safety Cable Included: | No    |
| Height Adjustable:     | No    |
| Slope:                 | No    |
| Motor Type:            | AC    |
|                        |       |