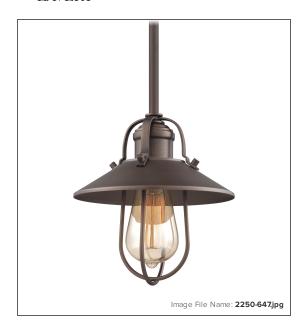

# 1 Light Pendant

| Item #:              | 2250-647                  |  |
|----------------------|---------------------------|--|
| UPC Code:            | 747396087856              |  |
| Product Family Name: |                           |  |
| Finish:              | Copper Patina Bronze      |  |
| Category:            | PENDANTS                  |  |
| Category Type:       | Pendant                   |  |
| Certification:       | 305374                    |  |
| Patents:             |                           |  |
| Notes:               | (Adjustable to 52"H Max.) |  |

### **MEASUREMENTS**

| Width:                 | 7.5  |  |
|------------------------|------|--|
| Length:                | 7.5  |  |
| Height:                | 8    |  |
| Extension:             |      |  |
| Height Adjustable:     | YES  |  |
| Min Overall Height:    | 15.5 |  |
| Max Overall Height:    | 51.5 |  |
| Slope:                 | YES  |  |
| Wire Length:           | 72   |  |
| Chain Length:          |      |  |
| Safety Cable Included: | NO   |  |
| Net Weight:            | 3.09 |  |
| Canopy Width:          | 4.88 |  |
| Canopy Height:         | 0.88 |  |
| Canopy Length:         | 4.88 |  |
| Center to Bottom:      |      |  |
| Backplate Width:       |      |  |
| Backplate Height:      |      |  |
| Center to Top:         |      |  |
| Power:                 |      |  |

## LAMPING

| No. of Bulbs:       | 1          |
|---------------------|------------|
| Max Bulb Wattage:   | 40         |
| Light Type:         | FERRO      |
| Socket:             | E26,MEDIUM |
| Dimmable:           | YES        |
| Ballast:            |            |
| Rated Life Hours:   |            |
| Photocell Included: | NO         |
| Bulb/LED Included:  | N          |
| Bulb/LED Included:  |            |
| Color Temp.:        |            |
| CRI:                |            |
| Initial Lumens:     |            |
| Delivered Lumens:   |            |

### **GLASS**

| Description: | COPPER BRONZE PATINA |
|--------------|----------------------|
| Material:    | STEEL                |
| Part No.:    |                      |
| Quantity:    | 1                    |
| Width:       | 7.5                  |
| Height:      |                      |
| Length:      | 7.5                  |