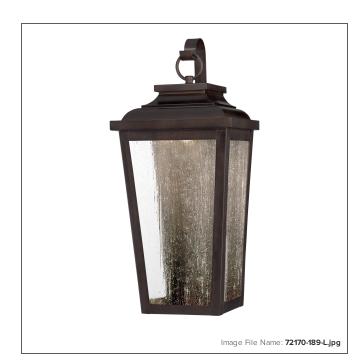

# Irvington Manor- LED - 1 Light Pocket Lantern

| Item #:               | 72170-189-L            |
|-----------------------|------------------------|
| UPC Code:             | 747396100975           |
| Collection:           | Irvington Manor        |
| Category:             | OUTDOOR POCKET LANTERN |
| Descriptive Finish 1: | Chelesa Bronze         |
| ETL Certificate:      | 4006752                |

### GLASS

| Shade Length 1: | 7.09         |
|-----------------|--------------|
| Shade Width 1:  | 7.09         |
| Shade Height 1: | 11.81        |
| Shade Finish:   | CLEAR SEEDY  |
| Shade Material: | GLASS -FRONT |
| Shade Quantity: | 1            |
| Shade SKU 1:    | G72170-1A    |