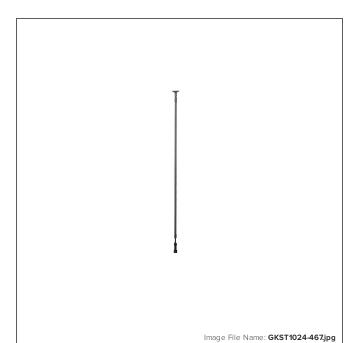

## Telescoping Standoff-For Use With Low Voltage George Kovacs Lightrails

Talo 17

| Item #:               | GKST1024-467        |  |
|-----------------------|---------------------|--|
| UPC Code:             | 874944003911        |  |
| Category:             | COMPONENT           |  |
| Product Type:         | LightRail           |  |
| Descriptive Finish 1: | Sable Bronze Patina |  |
| ETL Certificate:      | 3189348LAX-001A     |  |

## **MEASUREMENTS**

| Width:                 | 1.5  |
|------------------------|------|
| Height:                | 24   |
| Product Weight:        | 0.62 |
| Min Overall Height:    | 28.0 |
| Max Overall Height:    | 51.5 |
| Hardware Included:     | No   |
| Safety Cable Included: | No   |
| Height Adjustable:     | No   |
| Slope:                 | No   |
| Motor Type:            | AC   |