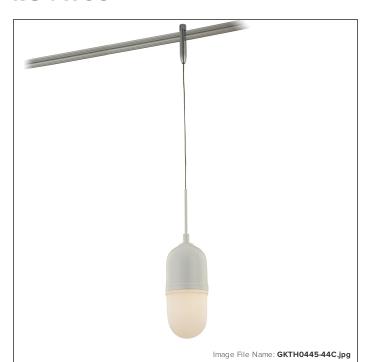

## Series 4 Fixtures-For Use With Low Voltage George Kovacs Lightrails

| Item #:               | GKTH0445-44C |
|-----------------------|--------------|
| Category:             | Component    |
| Product Type:         | LightRail    |
| Descriptive Finish 1: | White Glass  |