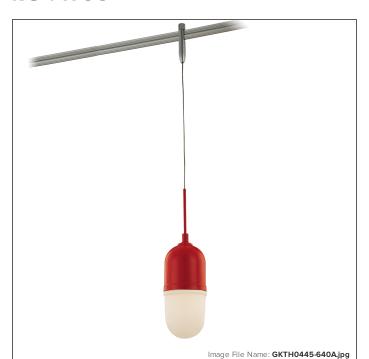

## Series 4 Fixtures-For Use With Low Voltage George Kovacs Lightrails

| Item #:               | GKTH0445-640A |
|-----------------------|---------------|
| Category:             | Component     |
| Product Type:         | LightRail     |
| Descriptive Finish 1: | Matte Red     |