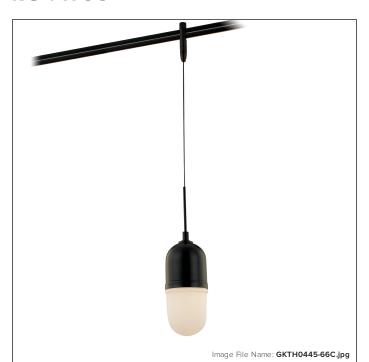

## Series 4 Fixtures-For Use With Low Voltage George Kovacs Lightrails

| Item #:               | GKTH0445-66C |
|-----------------------|--------------|
| Category:             | Component    |
| Product Type:         | LightRail    |
| Descriptive Finish 1: | Black Glass  |