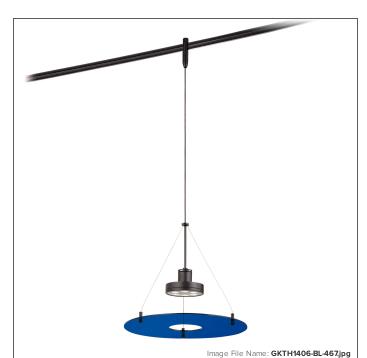

## Series 4 Fixtures Led-For Use With Low Voltage George Kovacs Lightrails

| Item #:               | GKTH1406-BL-467     |
|-----------------------|---------------------|
| Category:             | Component           |
| Product Type:         | LightRail           |
| Descriptive Finish 1: | Sable Bronze Patina |