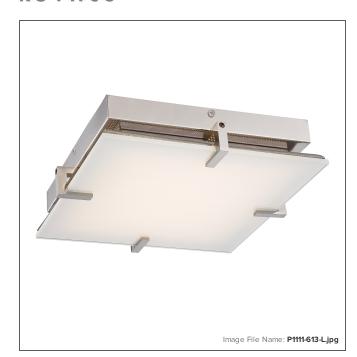

# GEORGE KOVACS<sup>®</sup>

## **Hooked - LED Flush Mount**

| Item #:               | P1111-613-L     |
|-----------------------|-----------------|
| UPC Code:             | 844349013846    |
| Collection:           | Hooked          |
| Category:             | FLUSH MOUNT     |
| Product Type:         | Flush Mount     |
| Descriptive Finish 1: | Polished Nickel |
| ETL Certificate:      | 3195125         |

#### **MEASUREMENTS**

| Length:                | 14    |
|------------------------|-------|
| Width:                 | 14    |
| Height:                | 3.25  |
| Product Weight:        | 12.24 |
| Canopy Plate Length:   | 12.0  |
| Canopy Plate Width:    | 12.0  |
| Canopy Plate Height:   | 1.5   |
| Wire Length:           | 7     |
| Hardware Included:     | No    |
| Safety Cable Included: | No    |
| Height Adjustable:     | No    |
| Slope:                 | No    |
| Motor Type:            | AC    |

#### LAMPING

| Light Type 1:           | LED        |
|-------------------------|------------|
| LED:                    | Yes        |
| Bulb Base 1:            | LED MODULE |
| Bulb Type 1:            | LED        |
| Number of Bulbs:        | 1          |
| Bulb Included:          | Yes        |
| Bulb Wattage:           | 30         |
| Dimmable:               | Yes        |
| Initial Lumens:         | 2020.14    |
| Delivered Lumens:       | 978.0      |
| Bulb Color Temperature: | 3000       |
| Color Rendering Index:  | 90         |
| Rated Life Hours:       | 30000      |
| Photo Cell Included:    | No         |
| Uplight:                | No         |
| Reverse Capable:        | No         |

#### GLASS

| Shade Length 1: | 13.0               |
|-----------------|--------------------|
| Shade Width 1:  | 13.0               |
| Shade Height 1: | 0.31               |
| Shade Finish:   | Clear/White Inside |
| Shade Material: | Glass              |
| Shade Quantity: | 1                  |
| Shade SKU 1:    | PG1111             |