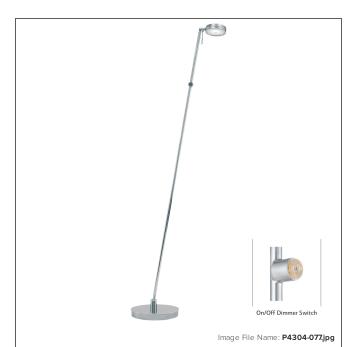

## George's Reading Room™ - 1 Light LED Pharmacy Floor Lamp

| Item #:               | P4304-077                                                                                                |
|-----------------------|----------------------------------------------------------------------------------------------------------|
| UPC Code:             | 844349011538                                                                                             |
| Collection:           | George's Reading Room™                                                                                   |
| Category:             | FLOOR LAMP                                                                                               |
| Product Type:         | Task Floor Lamp                                                                                          |
| Descriptive Finish 1: | Chrome                                                                                                   |
| ETL Certificate:      | 3057374                                                                                                  |
| Notes:                | Adjustable to 30 3/4"L Max. On/Off Dimmer<br>Switch "The lamp Adust angle : 31 degree +3 /<br>-3 degrees |

## **MEASUREMENTS**

| Width:                 | 8.25  |
|------------------------|-------|
| Height:                | 49.75 |
| Product Weight:        | 12.52 |
| Canopy Plate Length:   | 8.25  |
| Canopy Plate Width:    | 8.25  |
| Canopy Plate Height:   | 1.0   |
| Wire Length:           | 144   |
| Hardware Included:     | No    |
| Safety Cable Included: | No    |
| Height Adjustable:     | No    |
| Slope:                 | No    |

## LAMPING

| Light Type 1:           | LED        |
|-------------------------|------------|
| LED:                    | Yes        |
| Bulb Base 1:            | LED MODULE |
| Bulb Type 1:            | L-L8-MD590 |
| Number of Bulbs:        | 1          |
| Bulb Included:          | Yes        |
| Bulb Wattage:           | 8          |
| Dimmable:               | Yes        |
| Initial Lumens:         | 590.0      |
| Delivered Lumens:       | 442.0      |
| Bulb Color Temperature: | 3000       |
| Color Rendering Index:  | 84         |
| Rated Life Hours:       | 30000      |
| Photo Cell Included:    | No         |
| Uplight:                | No         |
| Reverse Capable:        | No         |

## **GLASS**

| Shade Width 1:  | 3.5           |  |
|-----------------|---------------|--|
| Shade Height 1: | 0.88          |  |
| Shade Finish:   | Chrome        |  |
| Shade Material: | ALUM. CASTING |  |
| Shade Quantity: | 1             |  |
| SHIPPING        |               |  |