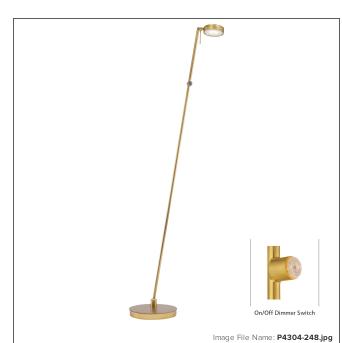

## George's Reading Room™ - 1 Light LED Pharmacy Floor Lamp

| Item #:               | P4304-248                                           |
|-----------------------|-----------------------------------------------------|
| UPC Code:             | 844349011521                                        |
| Collection:           | George's Reading Room™                              |
| Category:             | FLOOR LAMP                                          |
| Product Type:         | Task Floor Lamp                                     |
| Descriptive Finish 1: | Honey Gold                                          |
| ETL Certificate:      | 3057374                                             |
| Notes:                | Adjustable to 30 3/4"L Max. On/Off Dimmer<br>Switch |

## **MEASUREMENTS**

| Width:                 | 8.25  |
|------------------------|-------|
| Height:                | 49.75 |
| Product Weight:        | 12.52 |
| Canopy Plate Length:   | 8.25  |
| Canopy Plate Width:    | 8.25  |
| Canopy Plate Height:   | 1.0   |
| Wire Length:           | 144   |
| Hardware Included:     | No    |
| Safety Cable Included: | No    |
| Height Adjustable:     | No    |
| Slope:                 | No    |

## LAMPING

| Light Type 1:           | LED        |
|-------------------------|------------|
| LED:                    | Yes        |
| Bulb Base 1:            | LED MODULE |
| Bulb Type 1:            | L-L8-MD590 |
| Number of Bulbs:        | 1          |
| Bulb Included:          | Yes        |
| Bulb Wattage:           | 8          |
| Dimmable:               | Yes        |
| Initial Lumens:         | 590.0      |
| Delivered Lumens:       | 442.0      |
| Bulb Color Temperature: | 3000       |
| Color Rendering Index:  | 84         |
| Rated Life Hours:       | 30000      |
| Photo Cell Included:    | No         |
| Uplight:                | No         |
| Reverse Capable:        | No         |

## GLASS

Ship Volume:

Small Parcel:

| Shade Width 1:  | 3.5          |
|-----------------|--------------|
| Shade Height 1: | 0.88         |
| Shade Finish:   | HONEY GOLD   |
| Shade Material: | ALUM CASTING |
|                 |              |
| SHIPPING        |              |
| Case Pack:      | 1            |
| Ship Length:    | 55.0         |
| Ship Width:     | 11.0         |
| Ship Height:    | 11.0         |
| Ship Weight:    | 19.14        |