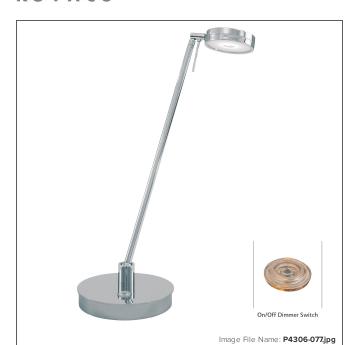

# George's Reading Room™ -1 Light LED Pharmacy Table Lamp

| Item #:               | P4306-077                                          |
|-----------------------|----------------------------------------------------|
| UPC Code:             | 844349011583                                       |
| Collection:           | George's Reading Room™                             |
| Category:             | TASK LAMP                                          |
| Product Type:         | Task Table Lamp                                    |
| Descriptive Finish 1: | Chrome                                             |
| ETL Certificate:      | 3057374                                            |
| Notes:                | Adjustable to 141/2"L Max. On/Off Dimmer<br>Switch |

LED

Title 1