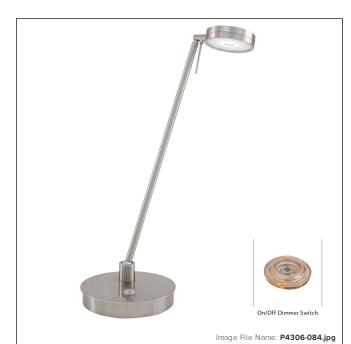

# George's Reading Room™ - 1 Light LED Pharmacy Table Lamp

| Item #:               | P4306-084                                          |
|-----------------------|----------------------------------------------------|
| UPC Code:             | 844349011613                                       |
| Collection:           | George's Reading Room™                             |
| Category:             | TASK LAMP                                          |
| Product Type:         | Task Table Lamp                                    |
| Descriptive Finish 1: | Brushed Nickel                                     |
| ETL Certificate:      | 3057374                                            |
| Notes:                | Adjustable to 141/2"L Max. On/Off Dimmer<br>Switch |