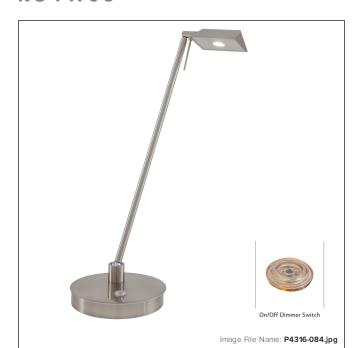

# George's Reading Room™ - 1 Light LED Pharmacy Table Lamp

| Item #:               | P4316-084                                           |
|-----------------------|-----------------------------------------------------|
| UPC Code:             | 844349011750                                        |
| Collection:           | George's Reading Room™                              |
| Category:             | TASK LAMP                                           |
| Product Type:         | Task Table Lamp                                     |
| Descriptive Finish 1: | Brushed Nickel                                      |
| ETL Certificate:      | 3057374                                             |
| Notes:                | Adjustable to 14 1/2"L Max. On/Off Dimmer<br>Switch |

#### GLASS

| Shade Length 1: | 3.5            |  |
|-----------------|----------------|--|
| Shade Width 1:  | 2.63           |  |
| Shade Height 1: | 1.13           |  |
| Shade Finish:   | Brushed Nickel |  |
| Shade Material: | ALUM. CASTING  |  |
| Shade Quantity: | 1              |  |
|                 |                |  |
|                 |                |  |