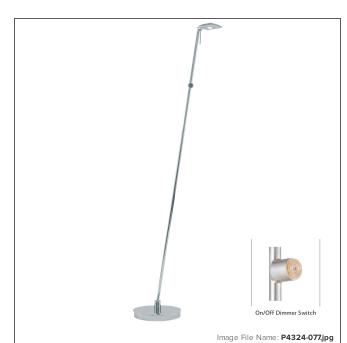

# George's Reading Room™ - 1 Light LED Pharmacy Floor Lamp

| Item #:               | P4324-077                                           |  |
|-----------------------|-----------------------------------------------------|--|
| UPC Code:             | 844349011835                                        |  |
| Collection:           | George's Reading Room™                              |  |
| Category:             | FLOOR LAMP                                          |  |
| Product Type:         | Task Floor Lamp                                     |  |
| Descriptive Finish 1: | Chrome                                              |  |
| ETL Certificate:      | 3057374                                             |  |
| Notes:                | Adjustable to 30 3/4"L Max. On/Off Dimmer<br>Switch |  |

## **MEASUREMENTS**

| Width:                 | 8.25  |
|------------------------|-------|
| Height:                | 50    |
| Product Weight:        | 12.37 |
| Wire Length:           | 144   |
| Hardware Included:     | No    |
| Safety Cable Included: | No    |
| Height Adjustable:     | No    |
| Slope:                 | No    |

## GLASS

| Shade Length 1: | 3.5           |
|-----------------|---------------|
| Shade Width 1:  | 2.38          |
| Shade Height 1: | 0.75          |
| Shade Finish:   | Chrome        |
| Shade Material: | ALUM. CASTING |