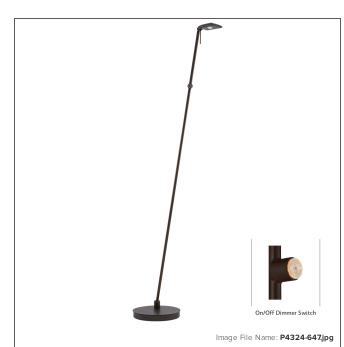

# George's Reading Room™ - 1 Light LED Pharmacy Floor Lamp

| Item #:               | P4324-647                                 |
|-----------------------|-------------------------------------------|
| UPC Code:             | 844349011842                              |
| Collection:           | George's Reading Room™                    |
| Category:             | FLOOR LAMP                                |
| Product Type:         | Task Floor Lamp                           |
| Descriptive Finish 1: | Copper Bronze Patina                      |
| ETL Certificate:      | 3057374                                   |
| Notes:                | Adjustable to 30 3/4"L Max. On/Off Dimmer |

### **MEASUREMENTS**

| Width:                 | 8.25  |
|------------------------|-------|
| Height:                | 50    |
| Product Weight:        | 12.37 |
| Wire Length:           | 144   |
| Hardware Included:     | No    |
| Safety Cable Included: | No    |
| Height Adjustable:     | No    |
| Slope:                 | No    |

## LAMPING

| Light Type 1:           | LED        |
|-------------------------|------------|
| LED:                    | Yes        |
| Bulb Base 1:            | LED MODULE |
| Bulb Type 1:            | L-L8-MD590 |
| Number of Bulbs:        | 1          |
| Bulb Included:          | Yes        |
| Bulb Wattage:           | 8          |
| Dimmable:               | Yes        |
| Initial Lumens:         | 590.0      |
| Delivered Lumens:       | 442.0      |
| Bulb Color Temperature: | 3000       |
| Color Rendering Index:  | 93         |
| Rated Life Hours:       | 30000      |
| Photo Cell Included:    | No         |
| Uplight:                | No         |
| Reverse Capable:        | No         |

#### GLASS

| Shade Length 1: | 3.5                  |
|-----------------|----------------------|
| Shade Width 1:  | 2.38                 |
| Shade Height 1: | 0.75                 |
| Shade Finish:   | Copper Bronze Patina |
| Shade Material: | ALUM. CASTING        |