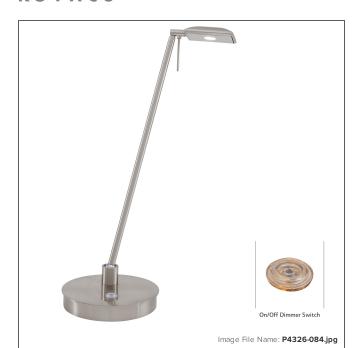

# George's Reading Room™ - 1 Light LED Pharmacy Table Lamp

| Item #:               | P4326-084                                          |
|-----------------------|----------------------------------------------------|
| UPC Code:             | 844349011903                                       |
| Collection:           | George's Reading Room™                             |
| Category:             | TASK LAMP                                          |
| Product Type:         | Task Table Lamp                                    |
| Descriptive Finish 1: | Brushed Nickel                                     |
| ETL Certificate:      | 3057374                                            |
| Notes:                | Adjustable to 141/2"L Max. On/Off Dimmer<br>Switch |

LED

Title 1