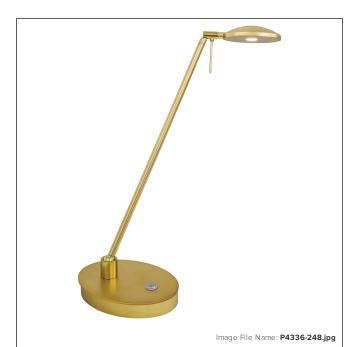

# George's Reading Room™ - 1 Light LED Table Lamp

| Item #:               | P4336-248              |
|-----------------------|------------------------|
| UPC Code:             | 844349014348           |
| Collection:           | George's Reading Room™ |
| Category:             | TASK LAMP              |
| Product Type:         | Task Table Lamp        |
| Descriptive Finish 1: | Honey Gold             |
| ETL Certificate:      | 3057374                |
| Notes:                | On/Off Dimmer          |

LED

This

#### **MEASUREMENTS**

| Length:                | 7    |
|------------------------|------|
| Width:                 | 5    |
| Height:                | 19.5 |
| Product Weight:        | 6.33 |
| Min Overall Height:    | 17.5 |
| Wire Length:           | 96   |
| Hardware Included:     | No   |
| Safety Cable Included: | No   |
| Height Adjustable:     | Yes  |
| Slope:                 | No   |

## LAMPING

| Light Type 1:           | LED        |
|-------------------------|------------|
| LED:                    | Yes        |
| Bulb Base 1:            | LED MODULE |
| Bulb Type 1:            | L-L8-MD590 |
| Number of Bulbs:        | 1          |
| Bulb Included:          | Yes        |
| Bulb Wattage:           | 8          |
| Dimmable:               | Yes        |
| Initial Lumens:         | 590.0      |
| Delivered Lumens:       | 442.0      |
| Bulb Color Temperature: | 3000       |
| Color Rendering Index:  | 84         |
| Rated Life Hours:       | 30000      |
| Photo Cell Included:    | No         |
| Uplight:                | No         |
| Reverse Capable:        | No         |

### GLASS

| Shade Length 1: | 4.38         |
|-----------------|--------------|
| Shade Width 1:  | 2.57         |
| Shade Height 1: | 1.0          |
| Shade Finish:   | Honey Gold   |
| Shade Material: | Alum Casting |
| Shade Quantity: | 1            |
|                 |              |
|                 |              |