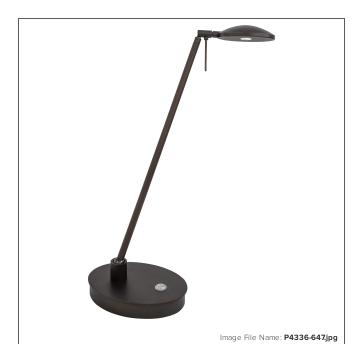

# George's Reading Room™ - LED Pharmacy Table Lamp

| Item #:               | P4336-647                                           |
|-----------------------|-----------------------------------------------------|
| UPC Code:             | 844349014362                                        |
| Collection:           | George's Reading Room™                              |
| Category:             | TASK LAMP                                           |
| Product Type:         | Task Table Lamp                                     |
| Descriptive Finish 1: | Cooper Bronze Patina                                |
| ETL Certificate:      | 6057374                                             |
| Notes:                | Adjustable to 15 1/2"L Max. On/Off Dimmer<br>Switch |

#### **MEASUREMENTS**

| Length:                | 7    |
|------------------------|------|
| Width:                 | 5    |
| Height:                | 19.5 |
| Product Weight:        | 6.33 |
| Wire Length:           | 96   |
| Hardware Included:     | No   |
| Safety Cable Included: | No   |
| Height Adjustable:     | No   |
| Slope:                 | No   |

## LAMPING

| Light Type 1:           | LED        |
|-------------------------|------------|
| LED:                    | Yes        |
| Bulb Base 1:            | LED MODULE |
| Bulb Type 1:            | L-L8-MD590 |
| Number of Bulbs:        | 1          |
| Bulb Included:          | Yes        |
| Bulb Wattage:           | 8          |
| Dimmable:               | Yes        |
| Initial Lumens:         | 590.0      |
| Delivered Lumens:       | 442.0      |
| Bulb Color Temperature: | 3000       |
| Color Rendering Index:  | 84         |
| Rated Life Hours:       | 30000      |
| Photo Cell Included:    | No         |
| Uplight:                | No         |
| Reverse Capable:        | No         |

#### GLASS

| Shade Length 1: | 4.38                 |
|-----------------|----------------------|
| Shade Width 1:  | 2.75                 |
| Shade Height 1: | 1.0                  |
| Shade Finish:   | Copper Bronze Patina |
| Shade Material: | Alum Casting         |
| Shade Quantity: | 1                    |
|                 |                      |