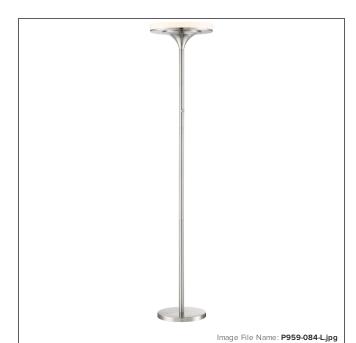

# **U.H.O. - LED Torchiere**

| Item #:               | P959-084-L     |
|-----------------------|----------------|
| UPC Code:             | 844349020479   |
| Collection:           | U. H. O.       |
| Category:             | TORCHIERS      |
| Product Type:         | Torchiere      |
| Descriptive Finish 1: | Brushed Nickel |
| ETL Certificate:      | 4006873        |

### **MEASUREMENTS**

| Length:                | 15    |
|------------------------|-------|
| Width:                 | 15    |
| Height:                | 70    |
| Product Weight:        | 25.71 |
| Wire Length:           | 144"  |
| Hardware Included:     | No    |
| Safety Cable Included: | No    |
| Height Adjustable:     | No    |
| Slope:                 | No    |

### **GLASS**

| Shade Length 1: | 15.0    |
|-----------------|---------|
| Shade Width 1:  | 15.0    |
| Shade Height 1: | 1.63    |
| Shade Finish:   | WHITE   |
| Shade Material: | ACRYLIC |
| Shade Quantity: | 1       |
| Shade SKU 1:    | PS950   |
|                 |         |