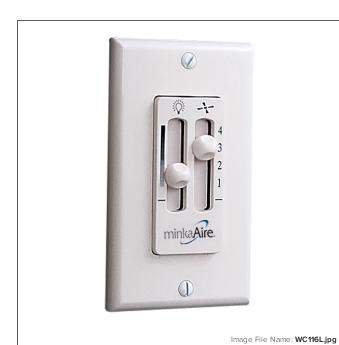

## **Wall Mount Fan Control**

| Item #:          | WC116L              |
|------------------|---------------------|
| UPC Code:        | 706411060151        |
| Category:        | FAN CONTROL SYSTEMS |
| Product Type:    | Accessory           |
| ETL Certificate: | 4002552             |

# CONTROLS

| Pull Chain Control:       | No |
|---------------------------|----|
| Remote Included:          | No |
| Wall Control Included:    | No |
| Integrated Smart Control: | No |