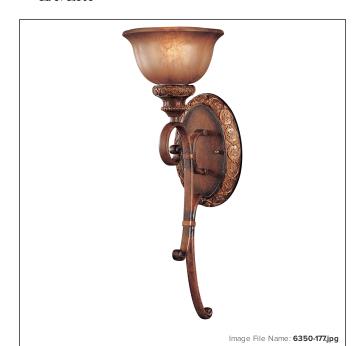

# Illuminati™ - 1 Light Wall Sconce

| Item #:               | 6350-177                                                      |
|-----------------------|---------------------------------------------------------------|
| UPC Code:             | 747396058931                                                  |
| Collection:           | Illuminati™                                                   |
| Category:             | WALL SCONCE                                                   |
| Product Type:         | Sconce                                                        |
| Descriptive Finish 1: | Illuminati Bronze™                                            |
| UL Certificate:       | E87611-BOS                                                    |
| Patents:              | U.S. Patent(s): D577.459; D579,143; © Minka<br>Lighting, Inc. |

#### **MEASUREMENTS**

| Width:                       | 8     |
|------------------------------|-------|
| Height:                      | 23.25 |
| Extension:                   | 9.25  |
| Product Weight:              | 5.95  |
| Canopy Plate Width:          | 6.0   |
| Canopy Plate Height:         | 9.13  |
| Center to Bottom of Fixture: | 13.75 |
| Center to Top of Fixture:    | 9.38  |
| Wire Length:                 | 7     |
| Hardware Included:           | No    |
| Safety Cable Included:       | No    |
| Height Adjustable:           | No    |
| Slope:                       | No    |

#### GLASS

| Shade Width 1:  | 7.75                |
|-----------------|---------------------|
| Shade Height 1: | 5.0                 |
| Shade Finish:   | Silver Patina Glass |
| Shade Material: | GLASS               |
| Shade Quantity: | 1                   |
| Shade SKU 1:    | G6350               |
|                 |                     |