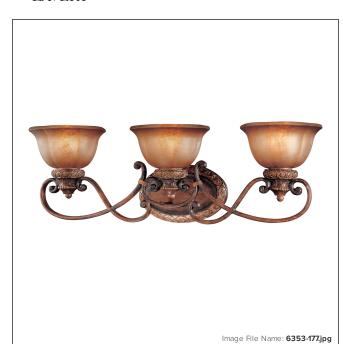

# Illuminati™ - 3 Light Bath

| Item #:               | 6353-177                                                      |
|-----------------------|---------------------------------------------------------------|
| UPC Code:             | 747396058894                                                  |
| Collection:           | Illuminati™                                                   |
| Category:             | BATH                                                          |
| Product Type:         | Bath                                                          |
| Descriptive Finish 1: | IIIuminati Bronze™                                            |
| ETL Certificate:      | 3057374                                                       |
| Patents:              | U.S. Patent(s): D577,459; D579,143; © Minka<br>Lighting, Inc. |

### GLASS

| Shade Length 1: | 7.75          |
|-----------------|---------------|
| Shade Width 1:  | 7.75          |
| Shade Height 1: | 5.0           |
| Shade Finish:   | SILVER PATINA |
| Shade Material: | GLASS         |
| Shade Quantity: | 3             |
| Shade SKU 1:    | G6350         |