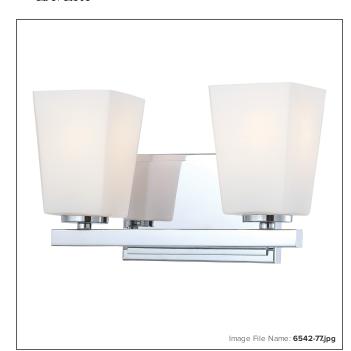

# City Square - 2 Light Bath

| Item #:               | 6542-77      |
|-----------------------|--------------|
| UPC Code:             | 747396076911 |
| Collection:           | City Square  |
| Category:             | ватн         |
| Product Type:         | Bath         |
| Descriptive Finish 1: | Chrome       |
| ETL Certificate:      | 3057374      |

#### **MEASUREMENTS**

| Width:                       | 12.25 |
|------------------------------|-------|
| Height:                      | 7     |
| Extension:                   | 5     |
| Product Weight:              | 3.53  |
| Backplate Width:             | 0.63  |
| Backplate Height:            | 4.5   |
| Canopy Plate Length:         | 6.0   |
| Canopy Plate Width:          | 0.63  |
| Canopy Plate Height:         | 4.5   |
| Center to Bottom of Fixture: | 2.13  |
| Center to Top of Fixture:    | 5.0   |
| Wire Length:                 | 7"    |
| Hardware Included:           | No    |
| Safety Cable Included:       | No    |
| Height Adjustable:           | No    |
| Slope:                       | No    |

## LAMPING

| LED:                 | No       |
|----------------------|----------|
| Bulb Base 1:         | E26,MED  |
| Bulb Type 1:         | A-19,MED |
| Number of Bulbs:     | 2        |
| Bulb Included:       | No       |
| Bulb Wattage:        | 100      |
| Dimmable:            | Yes      |
| Photo Cell Included: | No       |
| Uplight:             | No       |
| Reverse Capable:     | No       |

### GLASS

| Shade Length 1: | 3.75              |
|-----------------|-------------------|
| Shade Width 1:  | 3.75              |
| Shade Height 1: | 5.13              |
| Shade Finish:   | Etched Opal Glass |
| Shade Material: | GLASS             |
| Shade Quantity: | 2                 |
| Shade SKU 1:    | G6541             |
|                 |                   |