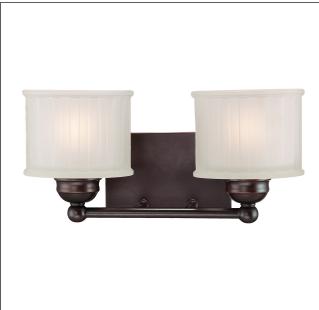

| 1730 | <b>Series</b> | - 2 | Liaht  | Bath |
|------|---------------|-----|--------|------|
| 1/30 | Jelles        |     | LIGIIL | Daui |

Image File Name: 6732-167.jpg

| Width:                       | 14.75 |
|------------------------------|-------|
| Height:                      | 7.5   |
| Extension:                   | 7.75  |
| Product Weight:              | 7.19  |
| Backplate Width:             | 7.13  |
| Backplate Height:            | 4.75  |
| Center to Bottom of Fixture: | 2.38  |
| Center to Top of Fixture:    | 6.38  |
| Wire Length:                 | 7     |
| Hardware Included:           | No    |
| Safety Cable Included:       | No    |
| Height Adjustable:           | No    |
| Slope:                       | No    |

| GLASS           |                    |
|-----------------|--------------------|
| Shade Length 1: | 5.75               |
| Shade Width 1:  | 5.75               |
| Shade Height 1: | 4.5                |
| Shade Finish:   | ETCHED - BOX PLEAT |
| Shade Material: | GLASS              |
| Shade Quantity: | 2                  |
| Shade SKU 1:    | G1731              |