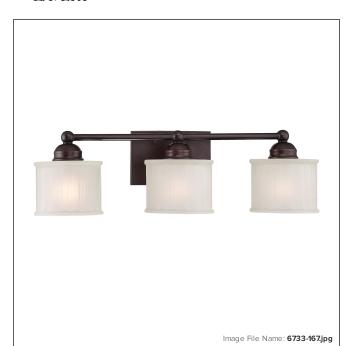

# 1730 Series - 3 Light Bath

| Item #:               | 6733-167                 |
|-----------------------|--------------------------|
| UPC Code:             | 747396052489             |
| Collection:           | 173 Series               |
| Category:             | ватн                     |
| Product Type:         | Bath                     |
| Descriptive Finish 1: | Lathan Bronze™           |
| ETL Certificate:      | 4000164                  |
| Notes:                | *Also available 6733-613 |

#### **MEASUREMENTS**

| Width:                       | 23.75 |
|------------------------------|-------|
| Height:                      | 7.5   |
| Extension:                   | 7.75  |
| Product Weight:              | 9.59  |
| Backplate Width:             | 7.13  |
| Backplate Height:            | 4.75  |
| Center to Bottom of Fixture: | 2.5   |
| Center to Top of Fixture:    | 6.5   |
| Wire Length:                 | 7     |
| Hardware Included:           | No    |
| Safety Cable Included:       | No    |
| Height Adjustable:           | No    |
| Slope:                       | No    |

## LAMPING

| Light Type 1:        | INC        |
|----------------------|------------|
| LED:                 | No         |
| Bulb Base 1:         | E26,MEDIUM |
| Bulb Type 1:         | A19,MEDIUM |
| Number of Bulbs:     | 3          |
| Bulb Included:       | No         |
| Bulb Wattage:        | 100        |
| Dimmable:            | Yes        |
| Photo Cell Included: | No         |
| Uplight:             | No         |
| Reverse Capable:     | No         |

### GLASS

| 5.75               |
|--------------------|
| 5.75               |
| 4.5                |
| ETCHED - BOX PLEAT |
| GLASS              |
| 3                  |
| G1731              |
|                    |