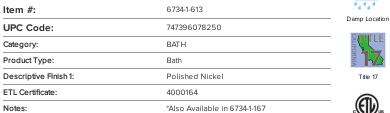

| 1730 | Series | - 4 | Light | Bath |
|------|--------|-----|-------|------|
|------|--------|-----|-------|------|

| MEASUREMENTS                 |       |  |
|------------------------------|-------|--|
| Width:                       | 32.5  |  |
| Height:                      | 7     |  |
| Extension:                   | 7.75  |  |
| Product Weight:              | 13.32 |  |
| Backplate Width:             | 6.75  |  |
| Backplate Height:            | 4.38  |  |
| Center to Bottom of Fixture: | 2.38  |  |
| Center to Top of Fixture:    | 4.75  |  |
| Wire Length:                 | 7     |  |
| Hardware Included:           | No    |  |
| Safety Cable Included:       | No    |  |
| Height Adjustable:           | No    |  |
| Slope:                       | No    |  |
|                              |       |  |

| LAMPING              |          |  |
|----------------------|----------|--|
| LED:                 | No       |  |
| Bulb Base 1:         | E26,MED  |  |
| Bulb Type 1:         | A-19,MED |  |
| Number of Bulbs:     | 4        |  |
| Bulb Included:       | No       |  |
| Bulb Wattage:        | 100      |  |
| Dimmable:            | Yes      |  |
| Photo Cell Included: | No       |  |
| Uplight:             | No       |  |
| Reverse Capable:     | No       |  |

| GLASS           |                    |
|-----------------|--------------------|
| Shade Length 1: | 5.75               |
| Shade Width 1:  | 5.75               |
| Shade Height 1: | 4.5                |
| Shade Finish:   | ETCHED - BOX PLEAT |
| Shade Material: | GLASS              |
| Shade Quantity: | 4                  |
| Shade SKU 1:    | G1731              |

## SHIPPING

| Case Pack:    | 1     |
|---------------|-------|
| Ship Length:  | 32.0  |
| Ship Width:   | 8.5   |
| Ship Height:  | 10.5  |
| Ship Weight:  | 14.76 |
| Ship Volume:  | 1.653 |
| Small Parcel: | Yes   |