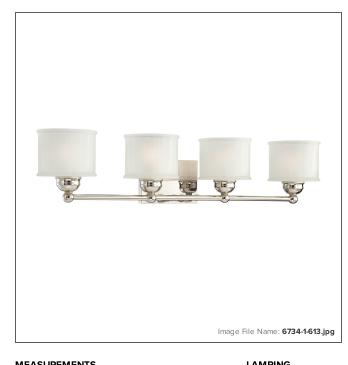

| 1730 | Series | - 4 | Light | Bath |
|------|--------|-----|-------|------|
|------|--------|-----|-------|------|

| MEASUREMENTS                 |       |  |
|------------------------------|-------|--|
| Width:                       | 32.5  |  |
| Height:                      | 7     |  |
| Extension:                   | 7.75  |  |
| Product Weight:              | 13.32 |  |
| Backplate Width:             | 6.75  |  |
| Backplate Height:            | 4.38  |  |
| Center to Bottom of Fixture: | 2.38  |  |
| Center to Top of Fixture:    | 4.75  |  |
| Wire Length:                 | 7     |  |
| Hardware Included:           | No    |  |
| Safety Cable Included:       | No    |  |
| Height Adjustable:           | No    |  |
| Slope:                       | No    |  |
|                              |       |  |

| LAMPING              |          |  |
|----------------------|----------|--|
| LED:                 | No       |  |
| Bulb Base 1:         | E26,MED  |  |
| Bulb Type 1:         | A-19,MED |  |
| Number of Bulbs:     | 4        |  |
| Bulb Included:       | No       |  |
| Bulb Wattage:        | 100      |  |
| Dimmable:            | Yes      |  |
| Photo Cell Included: | No       |  |
| Uplight:             | No       |  |
| Reverse Capable:     | No       |  |

| GLASS           |                    |
|-----------------|--------------------|
| Shade Length 1: | 5.75               |
| Shade Width 1:  | 5.75               |
| Shade Height 1: | 4.5                |
| Shade Finish:   | ETCHED - BOX PLEAT |
| Shade Material: | GLASS              |
| Shade Quantity: | 4                  |
| Shade SKU 1:    | G1731              |