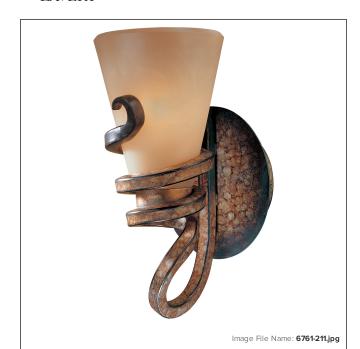

# Tofino™ - 1 Light Bath

| Item #:               | 6761-211       |  |
|-----------------------|----------------|--|
| UPC Code:             | 747396055886   |  |
| Collection:           | Tofino™        |  |
| Category:             | ВАТН           |  |
| Product Type:         | Bath           |  |
| Descriptive Finish 1: | Tofino Bronze™ |  |
| UL Certificate:       | E87611CCC      |  |

#### **MEASUREMENTS**

| Width:                       | 6    |
|------------------------------|------|
| Height:                      | 12.5 |
| Extension:                   | 8    |
| Product Weight:              | 5.29 |
| Canopy Plate Width:          | 4.63 |
| Center to Bottom of Fixture: | 6.75 |
| Center to Top of Fixture:    | 6.0  |
| Wire Length:                 | 7    |
| Hardware Included:           | No   |
| Safety Cable Included:       | No   |
| Height Adjustable:           | No   |
| Slope:                       | No   |

## LAMPING

| LED:                 | No     |
|----------------------|--------|
| Bulb Base 1:         | Medium |
| Bulb Type 1:         | A19    |
| Number of Bulbs:     | 1      |
| Bulb Included:       | No     |
| Bulb Wattage:        | 100    |
| Dimmable:            | No     |
| Photo Cell Included: | No     |
| Uplight:             | No     |
| Reverse Capable:     | No     |

### GLASS

| Shade Width 1:  | 5.5                    |
|-----------------|------------------------|
| Shade Height 1: | 6.5                    |
| Shade Finish:   | Mabre Grabar(TM) Glass |
| Shade Material: | GLASS                  |
| Shade Quantity: | 1                      |
| Shade SKU 1:    | G6761                  |
|                 |                        |