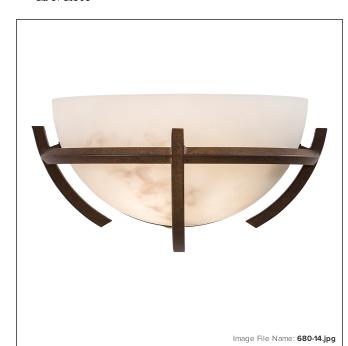

# Calavera<sup>™</sup> - 1 Light Wall Sconce

| Item #:               | 680-14               |
|-----------------------|----------------------|
| UPC Code:             | 747396018706         |
| Collection:           | Calavera™            |
| Category:             | WALL SCONCE          |
| Product Type:         | Sconce               |
| Descriptive Finish 1: | Nutme g <sup>™</sup> |
| UL Certificate:       | E87611CCC            |

#### **MEASUREMENTS**

| Width:                       | 12.75 |
|------------------------------|-------|
| Height:                      | 6.5   |
| Extension:                   | 6.5   |
| Product Weight:              | 3.75  |
| Canopy Plate Width:          | 11.0  |
| Canopy Plate Height:         | 5.25  |
| Center to Bottom of Fixture: | 3.75  |
| Center to Top of Fixture:    | 2.75  |
| Wire Length:                 | 7     |
| Hardware Included:           | No    |
| Safety Cable Included:       | No    |
| Height Adjustable:           | No    |
| Slope:                       | No    |

## LAMPING

| Light Type 1:        | INC        |
|----------------------|------------|
| LED:                 | No         |
| Bulb Base 1:         | E26,Medium |
| Bulb Type 1:         | A19,MEDIUM |
| Number of Bulbs:     | 1          |
| Bulb Included:       | No         |
| Bulb Wattage:        | 100        |
| Dimmable:            | Yes        |
| Photo Cell Included: | No         |
| Uplight:             | No         |
| Reverse Capable:     | No         |

### GLASS

| 11.0           |
|----------------|
| 5.38           |
| ALABASTER DUST |
| POLY           |
| 1              |
| G687-D         |
|                |